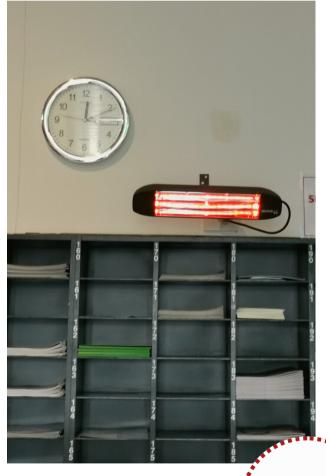

## Heat up your emloyee's working inspiration.

HOME IDEAS CENTRE, VICTORIA

No matter the temperature outside, it always seems to be too cold in the reception area. By using a compact Heliosa llshort-wave heater in the office to deliver immediate heat and comfort to your guests and employees and you don't waste excess energy warming up unused areas of a room. A large heat projection for such a small heater – only 1500W heats up to 10m<sup>2</sup>, offering a fresher type of heat.

It is also the kindest heat on your wallet, with DIY installation and no maintenance.