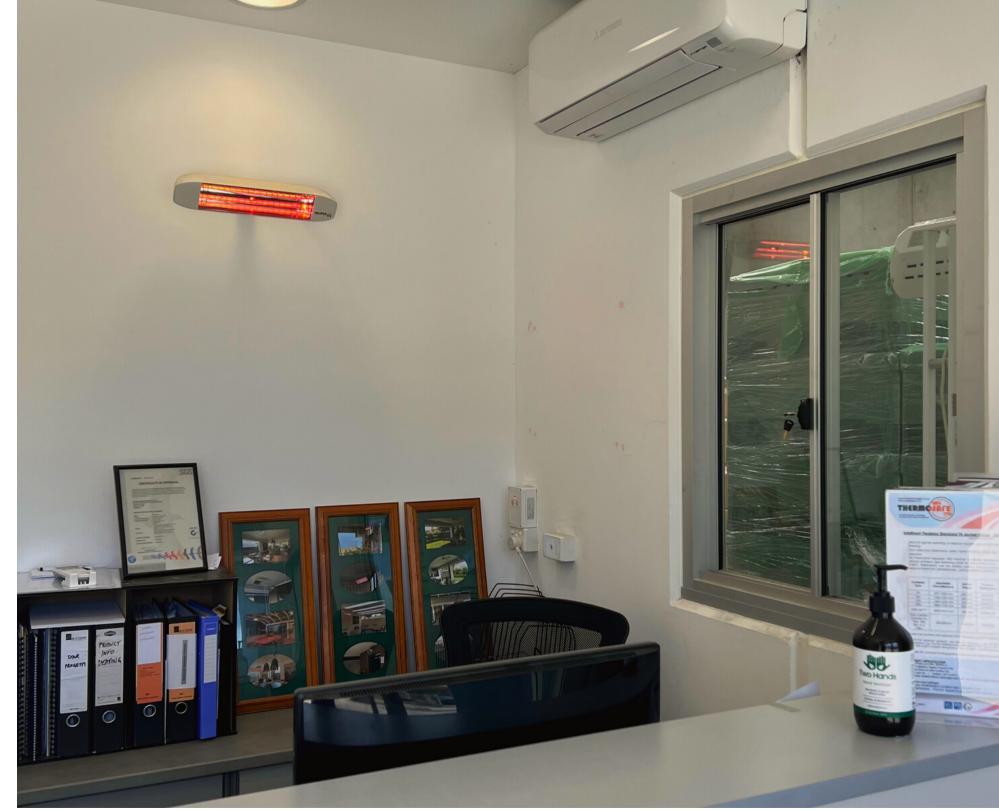

## Heat up your emloyee's working inspiration.

HOME IDEAS CENTRE, VICTORIA

No matter the temperature outside, it always seems to be too cold in the reception area. By using a compact Heliosa llshort-wave heater in the office to deliver immediate heat and comfort to your guests and employees and you don't waste excess energy warming up unused areas of a room. A large heat projection for such a small heater – only 1500W heats up to 10m<sup>2</sup>, offering a fresher type of heat.

It is also the kindest heat on your wallet, with DIY installation and no maintenance.

## SBH SOLUTIONS, SOUTH AUSTRALIA

**Shop Now** 